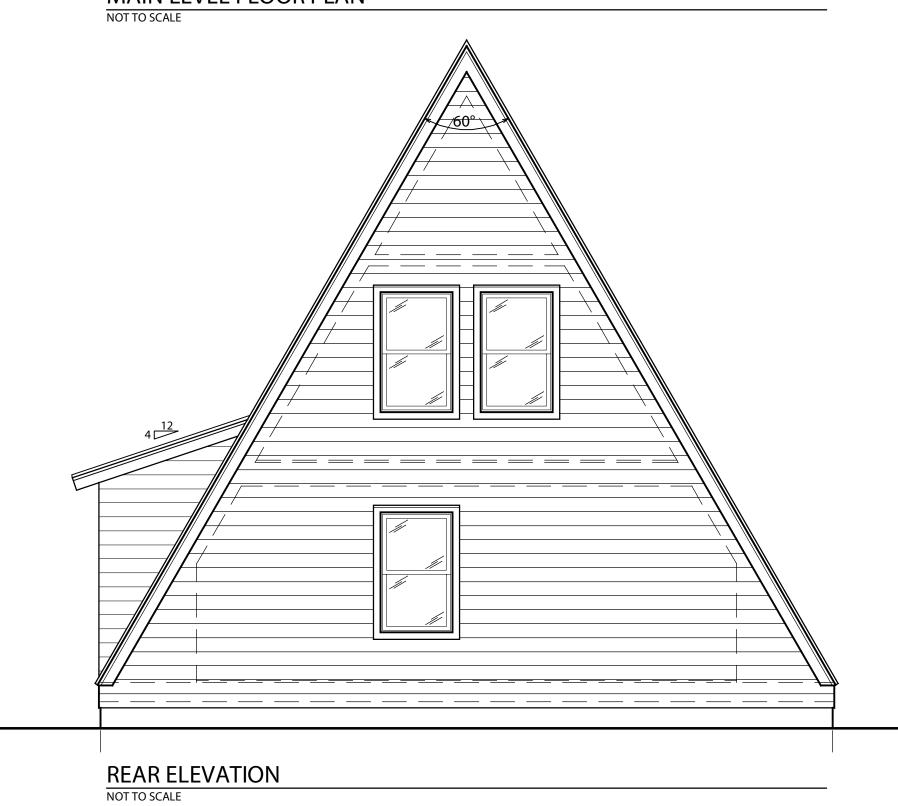

### **Square Footage**

Lower Level Main Level

795 sqft 399 sqft **1,194 sqft** 

Upper Level
Total

30'-6"

FRONT ELEVATION

**BUILDING CROSS SECTION** 

**REAR ELEVATION** 