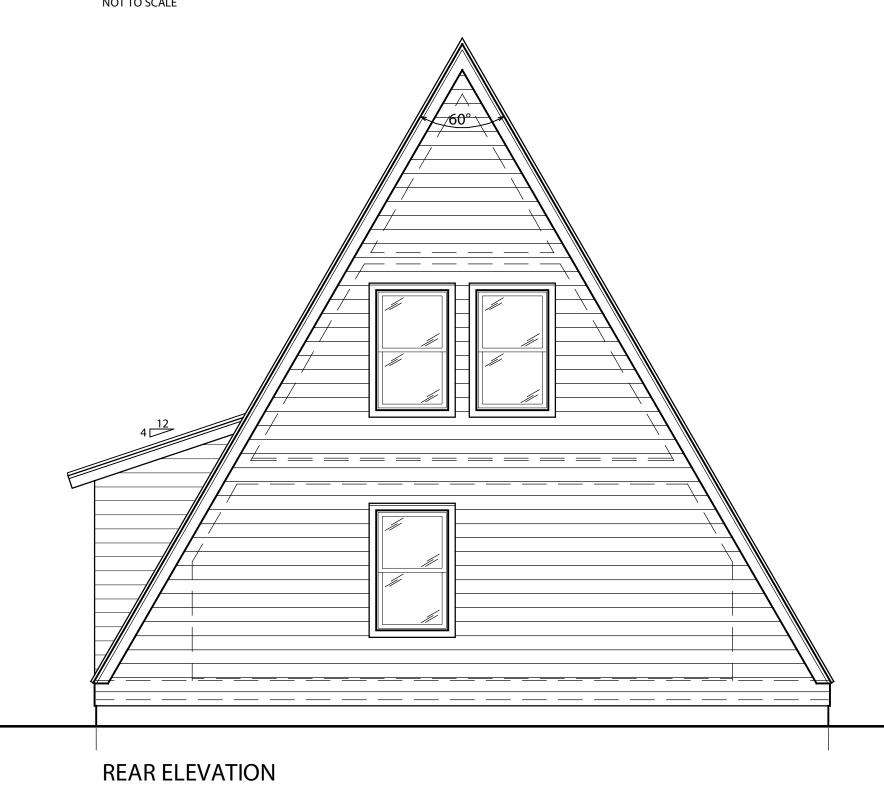

### **Square Footage**

Lower Level Main Level

795 sqft 399 sqft **1,194 sqft** 

Upper Level
Total

30'-6"

FRONT ELEVATION

**BUILDING CROSS SECTION** 

**REAR ELEVATION** 