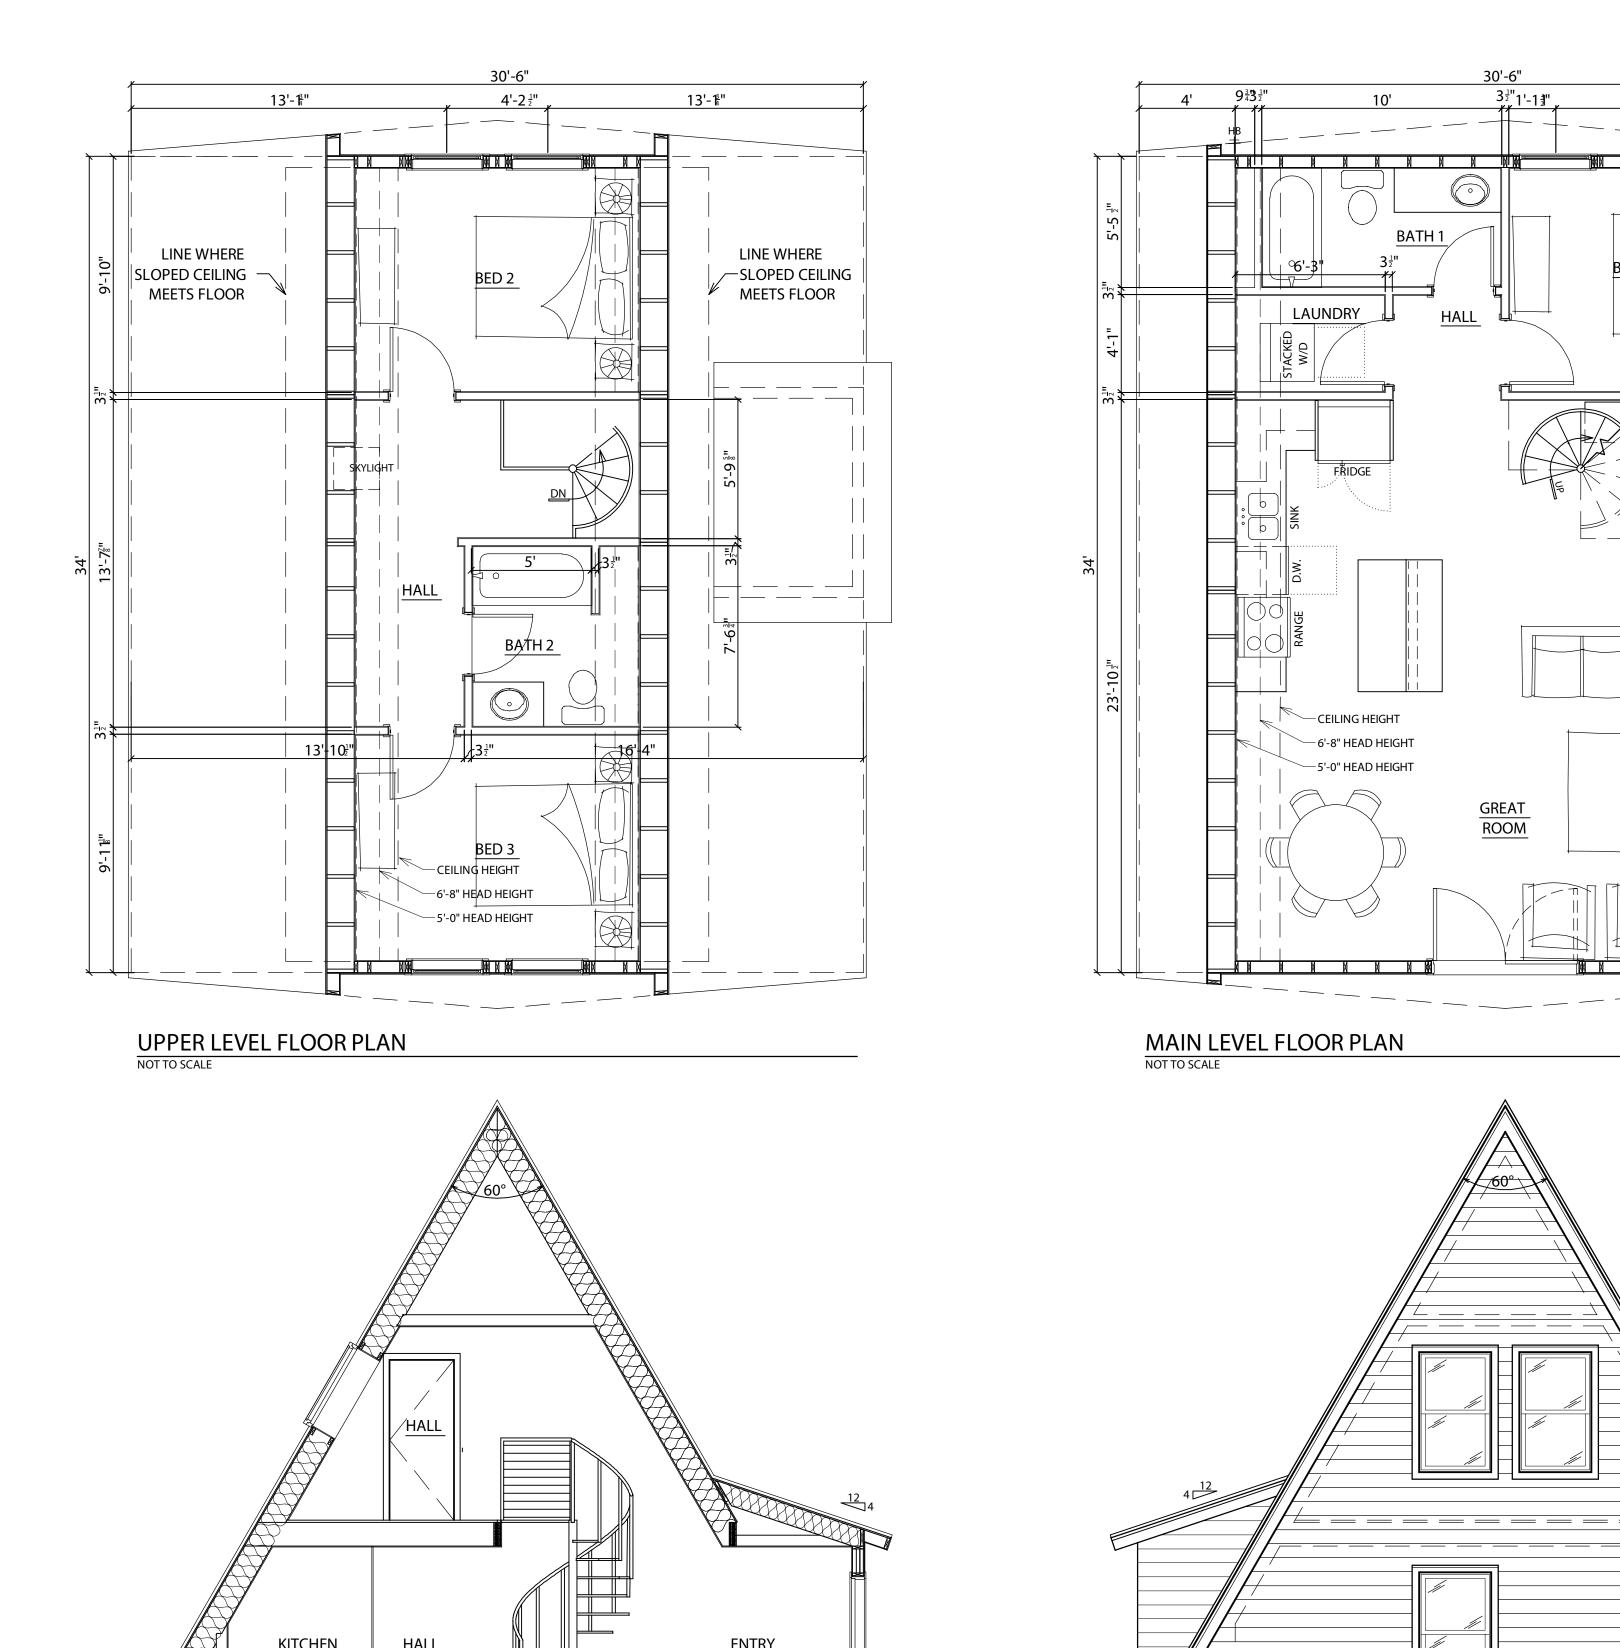

### TRIO 100 - Spiral Stair

### **Square Footage**

Lower Level Main Level

795 sqft 399 sqft **1,194 sqft** 

Upper Level
Total

30'-6"

FRONT ELEVATION

**BUILDING CROSS SECTION** 

**REAR ELEVATION** 