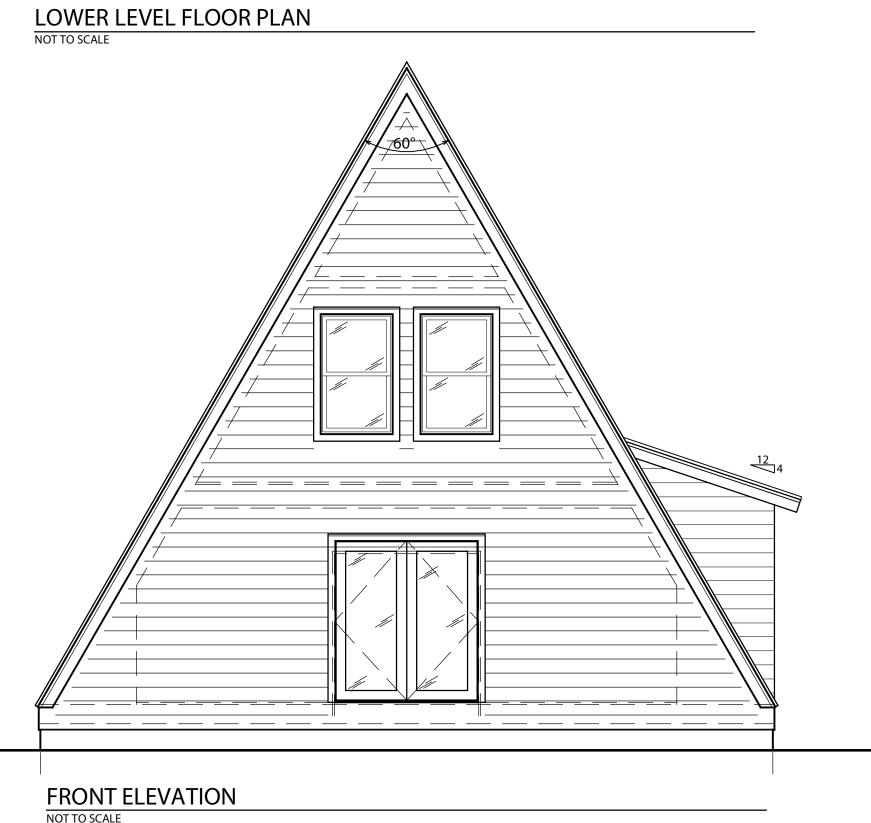

### **Square Footage**

Lower Level Main Level

795 sqft 399 sqft **1,194 sqft** 

Upper Level
Total

30'-6"

FRONT ELEVATION

**BUILDING CROSS SECTION** 

**REAR ELEVATION** 