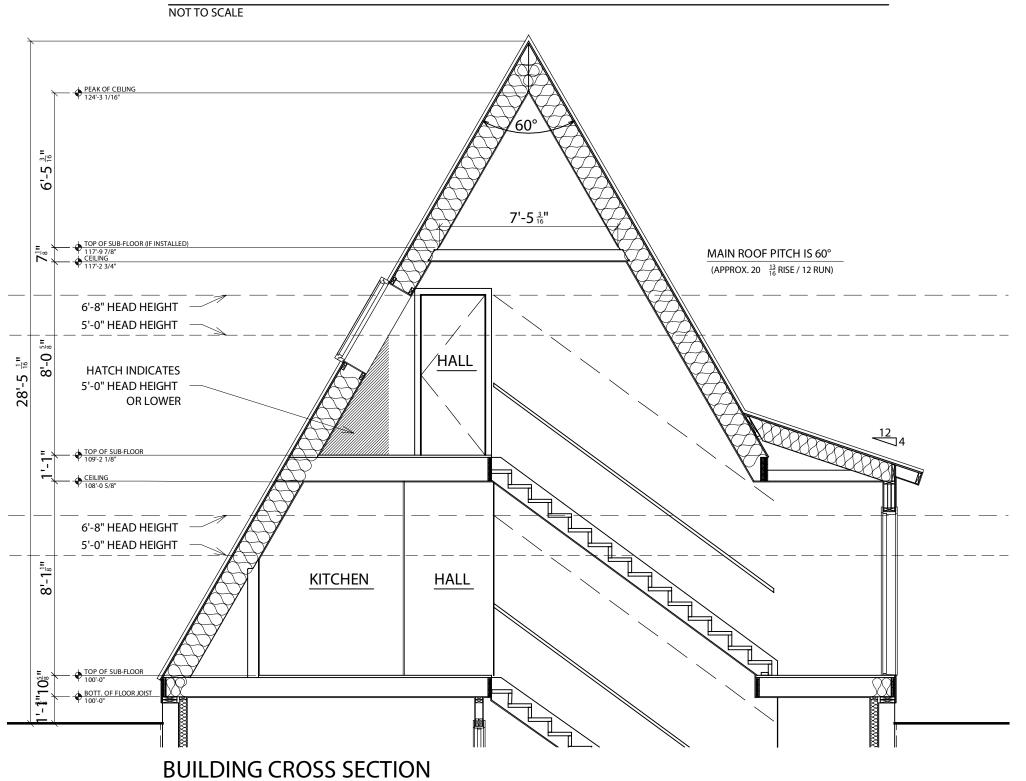

### **Square Footage**

Lower Level Main Level

795 sqft 399 sqft **1,194 sqft** 

Upper Level
Total

30'-6"

FRONT ELEVATION

**BUILDING CROSS SECTION** 

**REAR ELEVATION** 

### **Square Footage**

Lower Level1,037 sqftMain Level795 sqftUpper Level399 sqftTotal2,231 sqft

| THE OF SHARDON OF INTELLIFE
| THE

**BUILDING CROSS SECTION** 