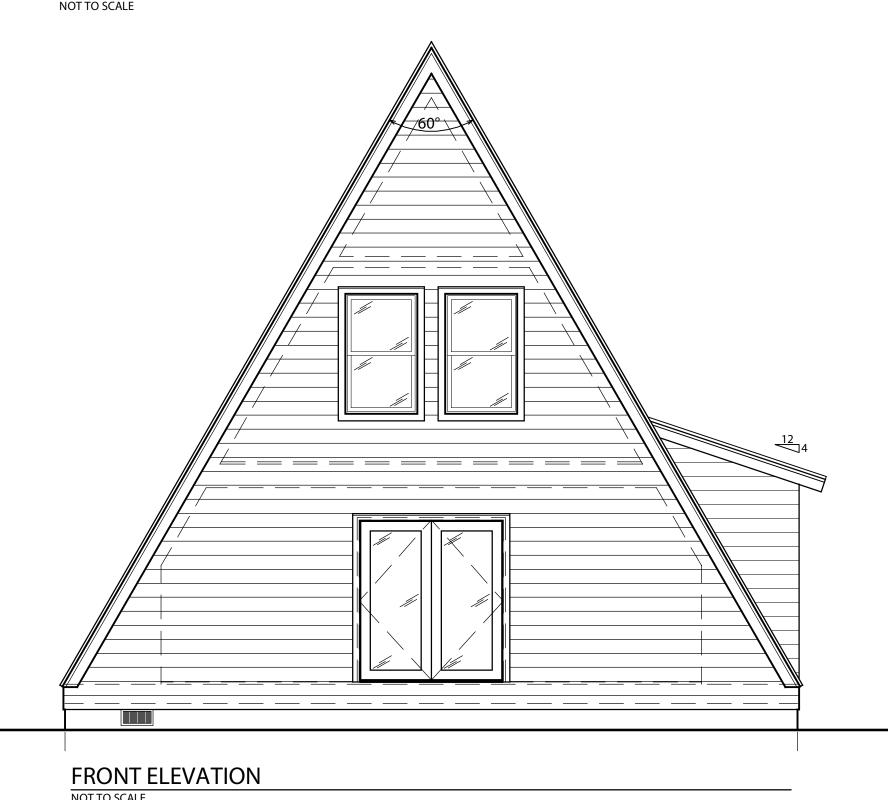

### **Square Footage**

Lower Level Main Level

795 sqft 399 sqft **1,194 sqft** 

Upper Level
Total

30'-6"

FRONT ELEVATION

**BUILDING CROSS SECTION** 

**REAR ELEVATION** 