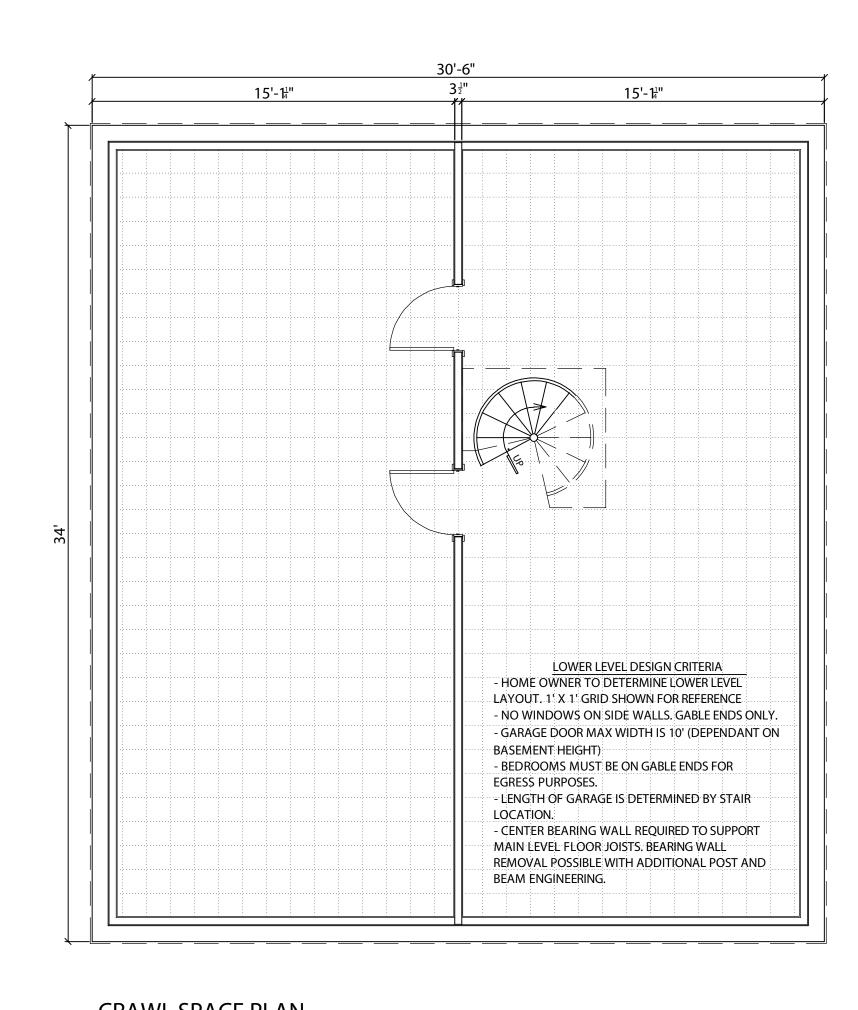

### **Square Footage**

Lower Level Main Level

795 sqft 399 sqft **1,194 sqft** 

Upper Level
Total

30'-6"

FRONT ELEVATION

**BUILDING CROSS SECTION** 

**REAR ELEVATION** 