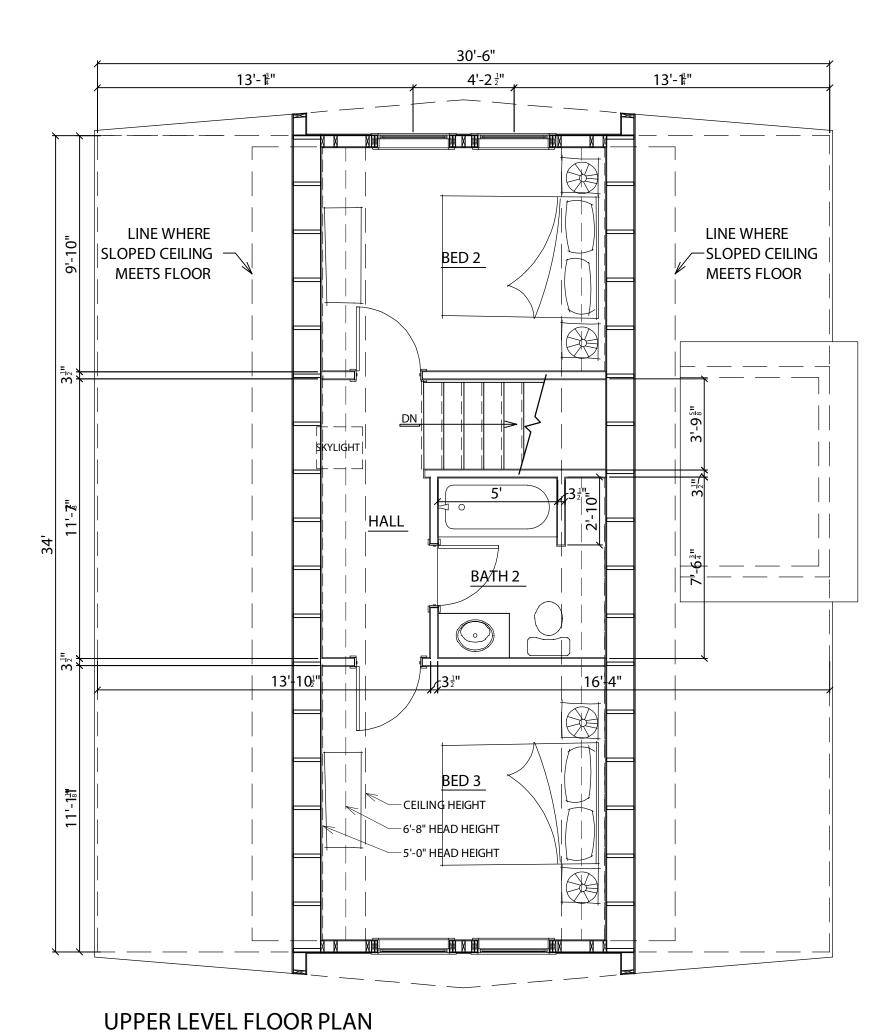

### TRIO 100 - Spiral Stair

### **Square Footage**

Lower Level Main Level

795 sqft 399 sqft **1,194 sqft** 

Upper Level
Total

30'-6"

FRONT ELEVATION

**BUILDING CROSS SECTION** 

**REAR ELEVATION** 