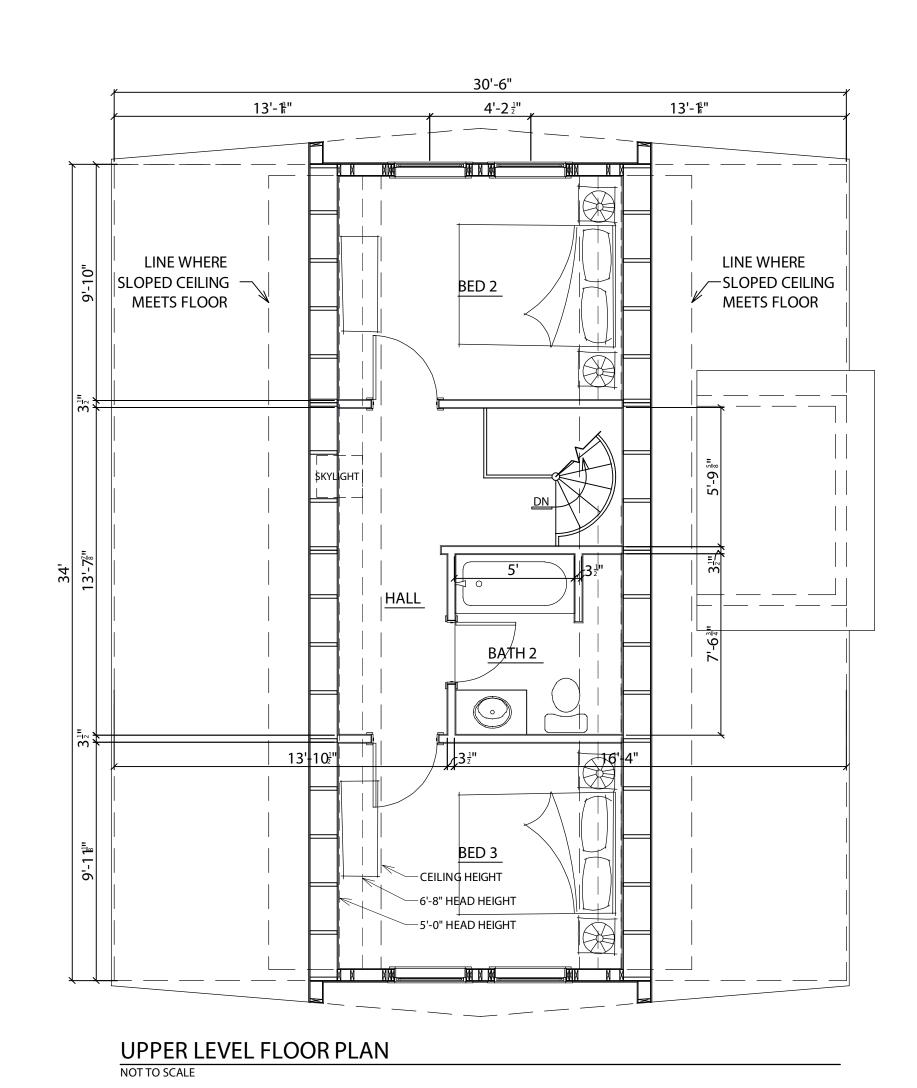

### **Square Footage**

Lower Level Main Level

795 sqft 399 sqft **1,194 sqft** 

Upper Level
Total

30'-6"

FRONT ELEVATION

**BUILDING CROSS SECTION** 

**REAR ELEVATION** 