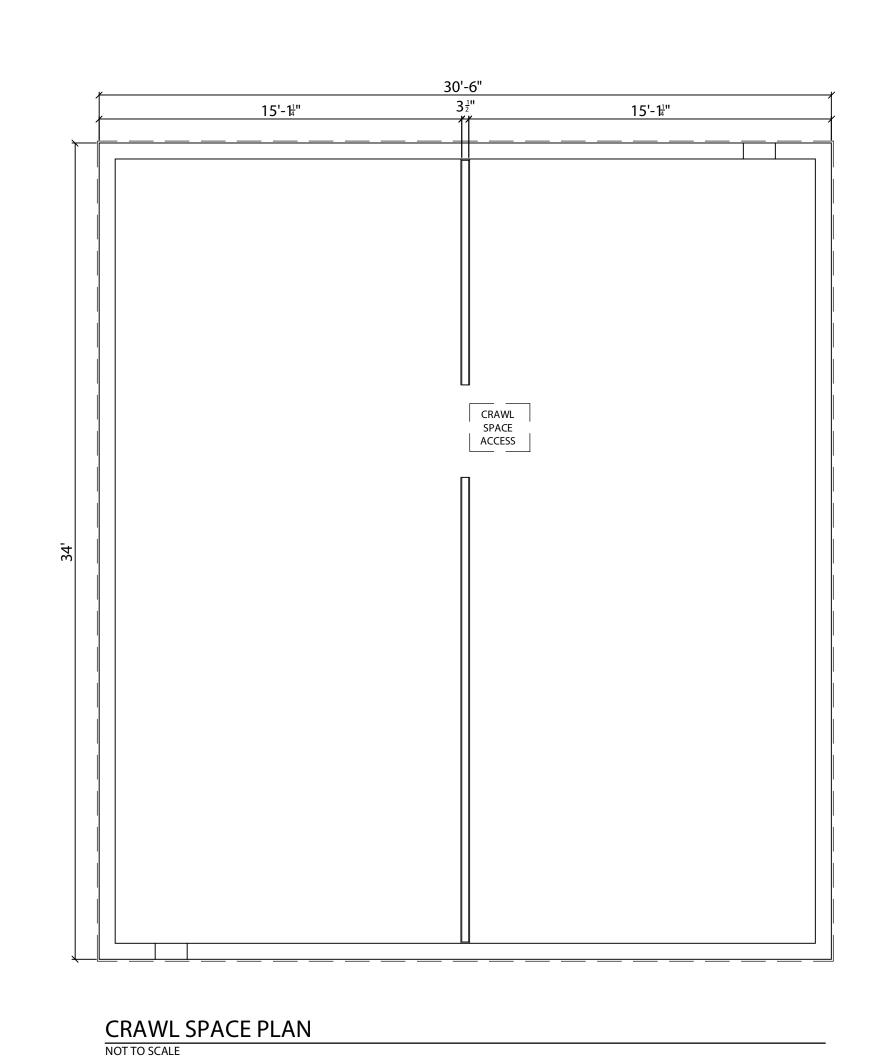

### Square Footage

Lower Level1,037 sqftMain Level795 sqftUpper Level399 sqftTotal2,231 sqft

### **Square Footage**

Lower Level1,037 sqftMain Level795 sqftUpper Level399 sqftTotal2,231 sqft

| THE OF SHARDON OF INTELLIFE
| THE

**BUILDING CROSS SECTION** 