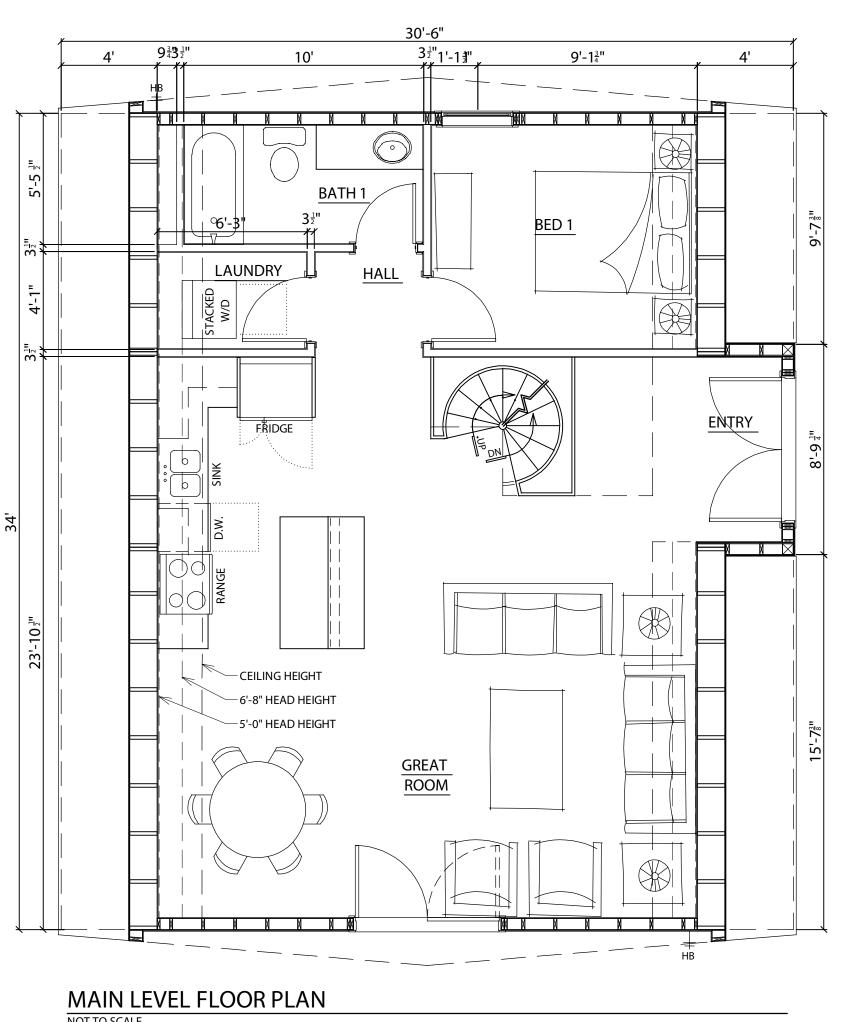

#### **Square Footage**

Lower Level

Main Level795 sqftUpper Level399 sqftTotal1,194 sqft

30-6"

4" 9183" 10" 33"1-11" 9"-11" 4"

BED 1

BATH 1

BED 1