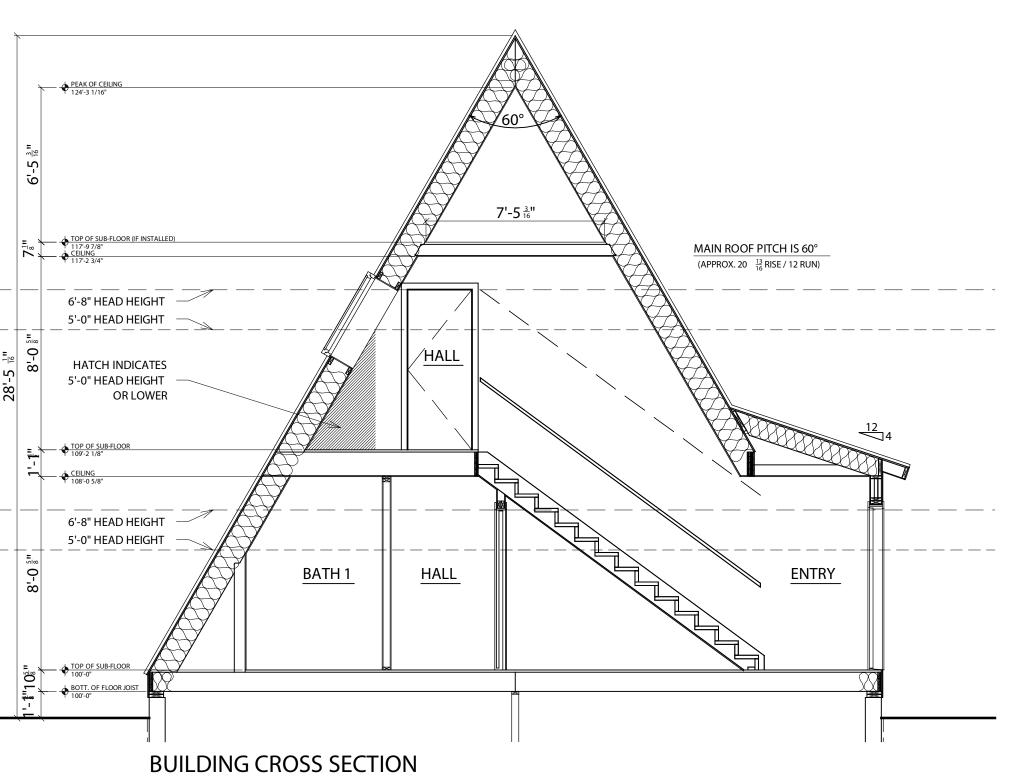

### **Square Footage**

Lower Level Main Level

795 sqft 399 sqft **1,194 sqft** 

Upper Level
Total

30'-6"

FRONT ELEVATION

**BUILDING CROSS SECTION** 

**REAR ELEVATION** 