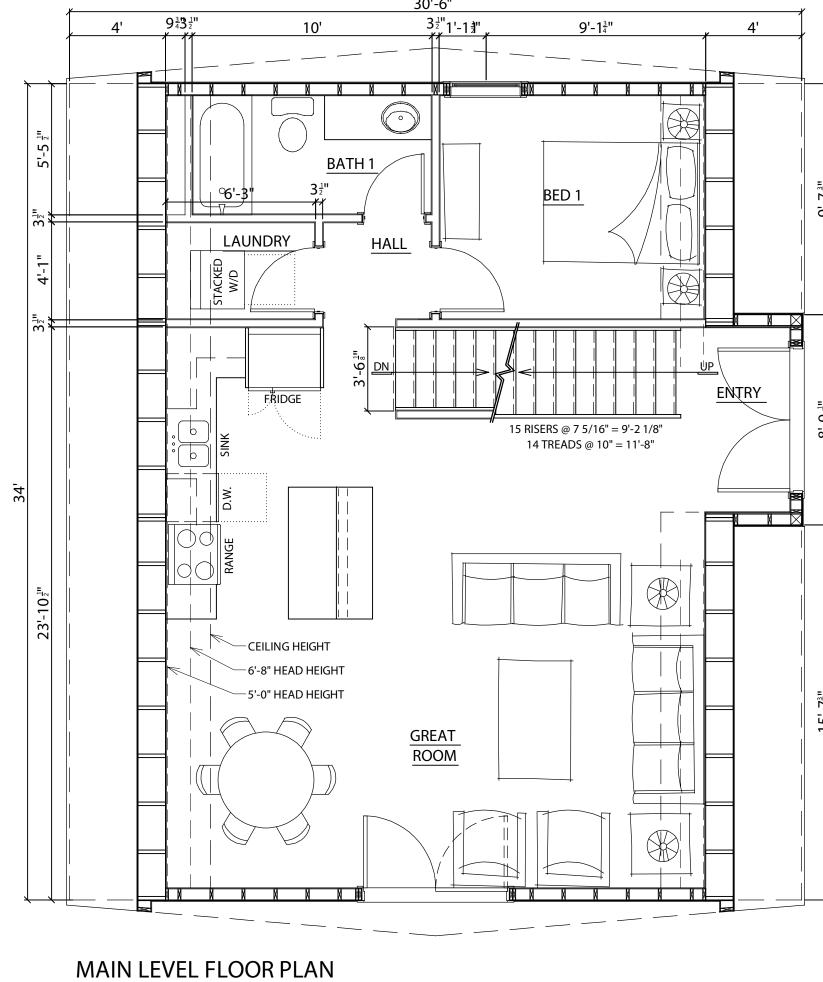

# TRIO 100 - Straight Stair

#### **Square Footage**

Lower Level

Main Level795 sqftUpper Level399 sqftTotal1,194 sqft

30-6"

4" 9183" 10" 33"1-11" 9"-11" 4"

BED 1

BATH 1

BED 1