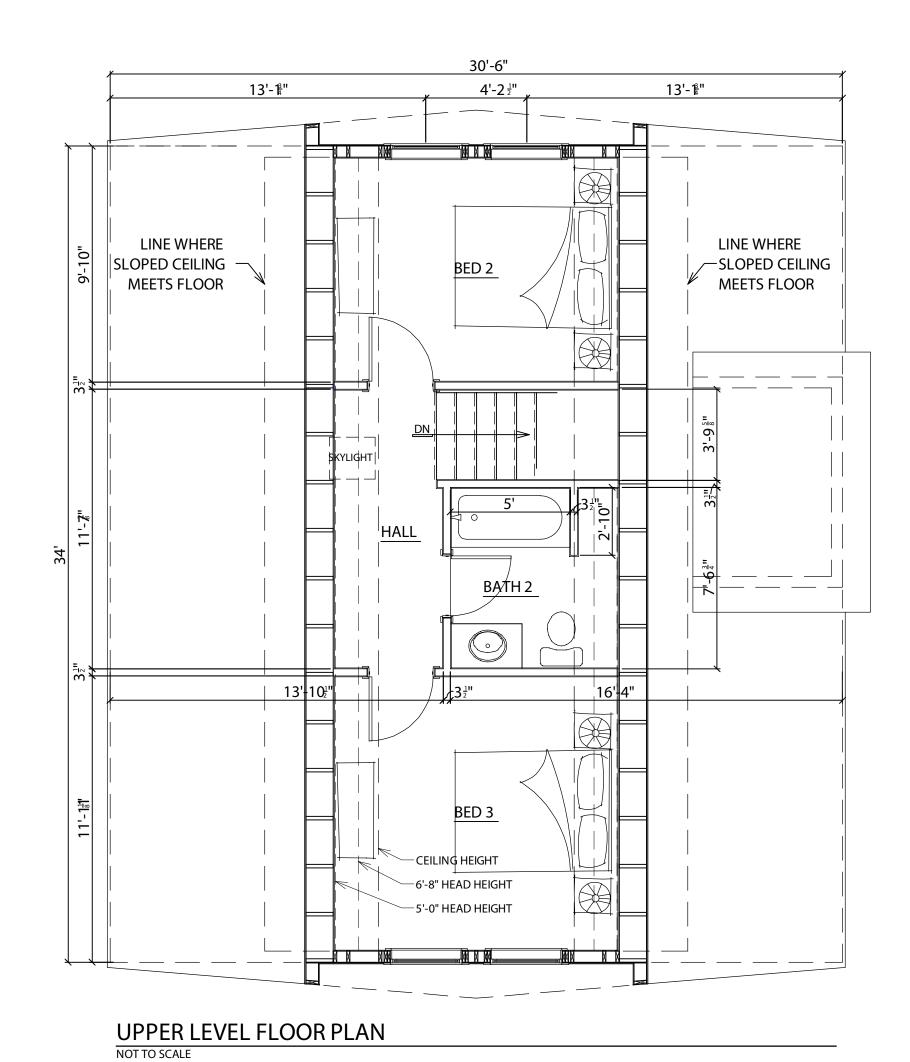

#### **Square Footage**

Lower Level

Main Level795 sqftUpper Level399 sqftTotal1,194 sqft

30-6"

4" 9183" 10" 33"1-11" 9"-11" 4"

BED 1

BATH 1

BED 1