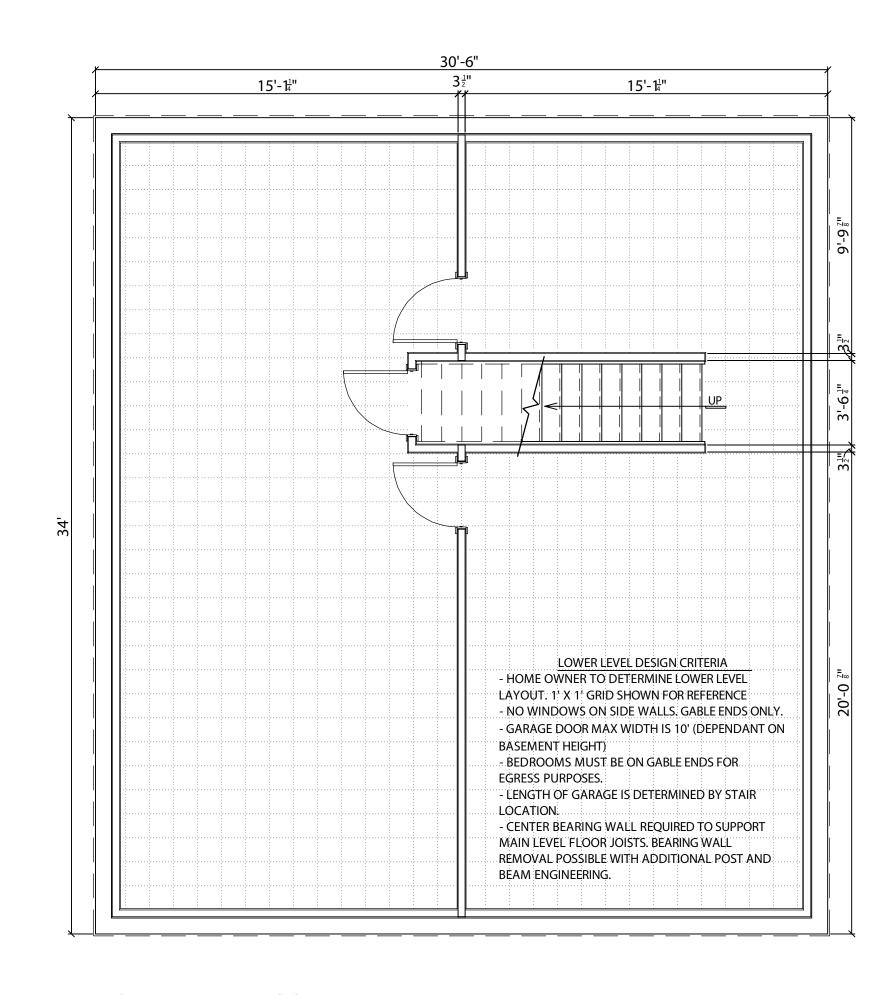

### Square Footage

Lower Level1,037 sqftMain Level795 sqftUpper Level399 sqftTotal2,231 sqft

### **Square Footage**

Lower Level1,037 sqftMain Level795 sqftUpper Level399 sqftTotal2,231 sqft

| THE OF SHARDON OF INTELLIFE
| THE

**BUILDING CROSS SECTION** 