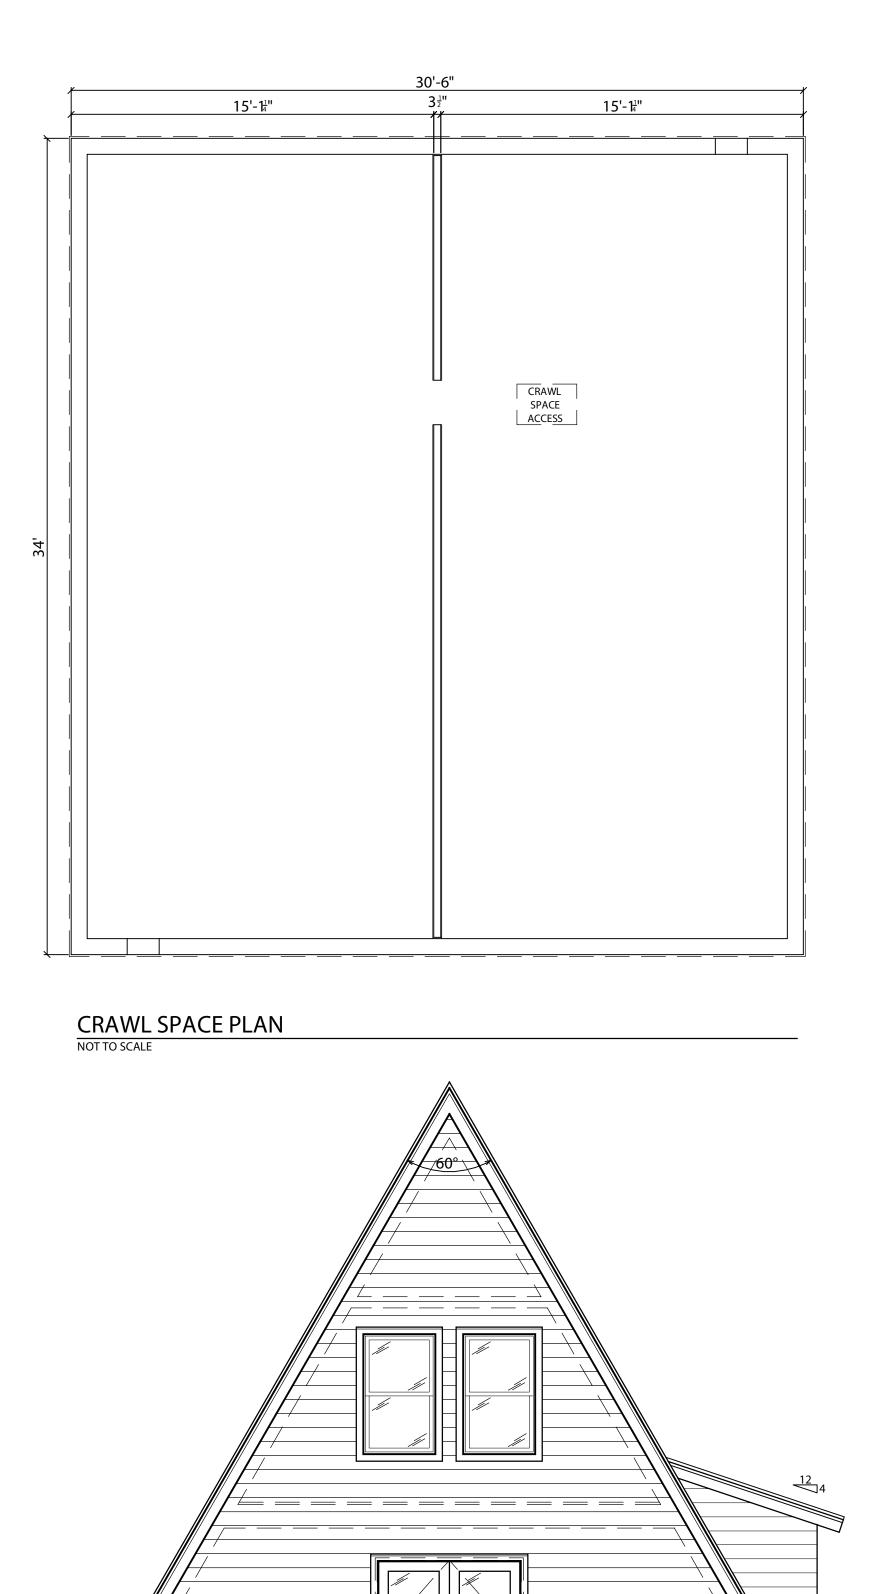

# TRIO 100B - Spiral Stair

### **Square Footage**

Lower Level1,037 sqftMain Level795 sqftUpper Level399 sqftTotal2,231 sqft

| THE OF SHARDON OF INTELLIFE
| THE

**BUILDING CROSS SECTION** 