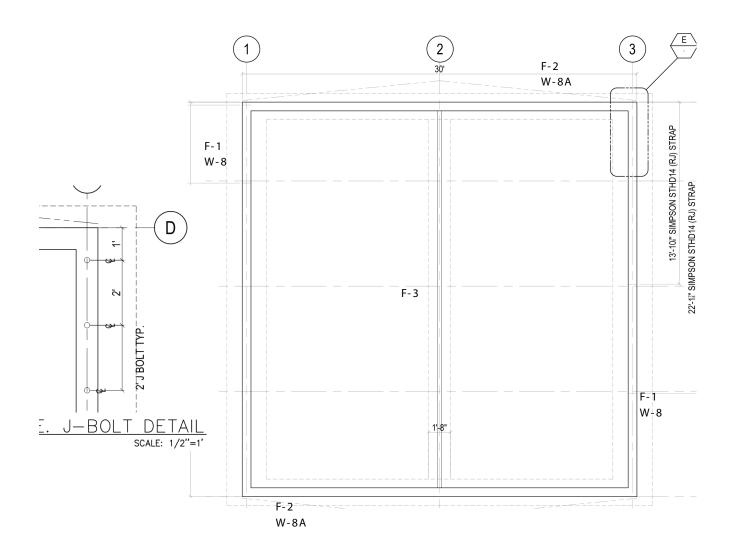

|      | CRAWL SPACE FOOTING SCHEDULE |        |      |          |           |         |          |         |           |         |                    |  |
|------|------------------------------|--------|------|----------|-----------|---------|----------|---------|-----------|---------|--------------------|--|
| MARK | WIDTH                        | LENGTH | REII | VFORCEME | NT CROSSV | VISE    | REIN     | FORCEME | NT LENGTH | WISE    | REMARKS            |  |
| MARK |                              | LENGIA | NO.  | SIZE     | LENGTH    | SPACING | QUANTITY | SIZE    | LENGTH    | SPACING |                    |  |
| F-1  | 36"                          | CONT.  | -    | -        | -         | -       | 3        | #5      | CONT.     | EQ.     | CONTINUOUS FOOTING |  |
| F-2  | 24"                          | CONT.  | -    | -        | -         | -       | 2        | #5      | CONT.     | EQ.     | CONTINUOUS FOOTING |  |
| F-3  | 20"                          | CONT.  | -    | -        | -         | -       | 2        | #5      | CONT.     | EQ.     | CONTINUOUS FOOTING |  |
|      |                              |        |      |          |           |         |          |         |           |         |                    |  |

|      | CRAWL SPACE FOOTING SCHEDULE |        |     |          |           |         |          |      |           |         |                    |  |
|------|------------------------------|--------|-----|----------|-----------|---------|----------|------|-----------|---------|--------------------|--|
| MARK | WIDTH                        | LENGTH | REI | NFORCEME | NT CROSSV |         |          |      | NT LENGTH | WISE    | REMARKS            |  |
|      |                              |        | NO. | SIZE     | LENGTH    | SPACING | QUANTITY | SIZE | LENGTH    | SPACING |                    |  |
| F-1  | 36"                          | CONT.  | -   | -        | -         | -       | З        | #5   | CONT.     | EQ.     | CONTINUOUS FOOTING |  |
| F-2  | 24"                          | CONT.  | -   | -        | -         | -       | 2        | #5   | CONT.     | EQ.     | CONTINUOUS FOOTING |  |