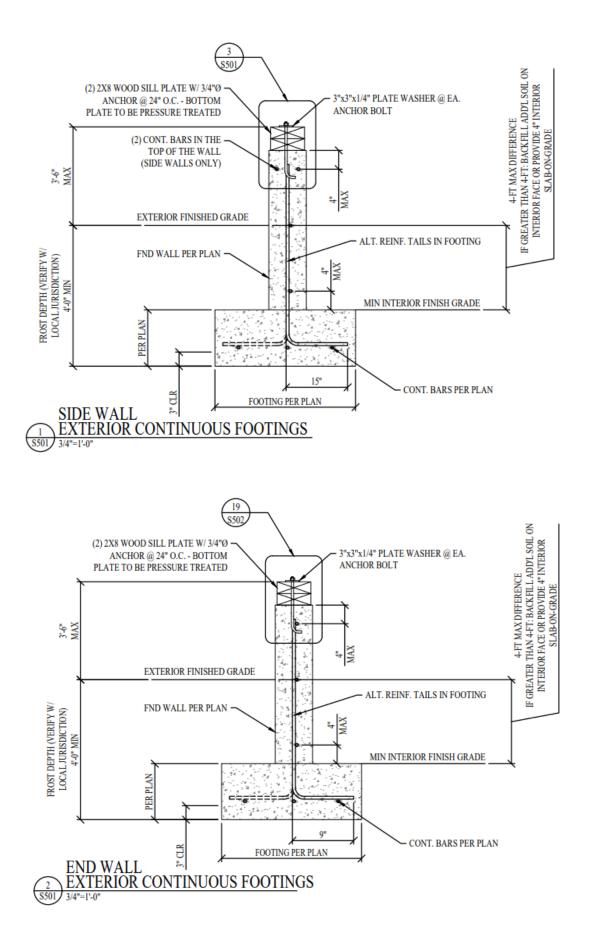

RCEMENT CROSSV   36" 12" CONT. - #5 30" | WIDTH     THICKNESS     LENGTH     REINFORCEMENT CROSSWISE       36"     12"     CONT.     -     #5     30"     18" | WIDTH     THICKNESS     LENGTH     REINFORCEMENT CROSSWISE     REIN       36"     12"     CONT.     -     #5     30"     18"     4 | WIDTH     THICKNESS     LENGTH     REINFORCEMENT CROSSWISE     REINFORCEMENT       36"     12"     CONT.     -     #5     30"     18"     4     #5 | WIDTH THICKNESS LENGTH   REINFORCEMENT CROSSWISE REINFORCEMENT LENGTH   NO. SIZE LENGTH SPACING QUANTITY SIZE LENGTH   36" 12" CONT. - #5 30" 18" 4 #5 CONT. | WIDTH     THICKNESS     LENGTH     REINFORCEMENT     CROSSWISE     REINFORCEMENT     LENGTH     SPACING       36"     12"     CONT.     -     #5     30"     18"     4     #5     CONT.     EQ. |