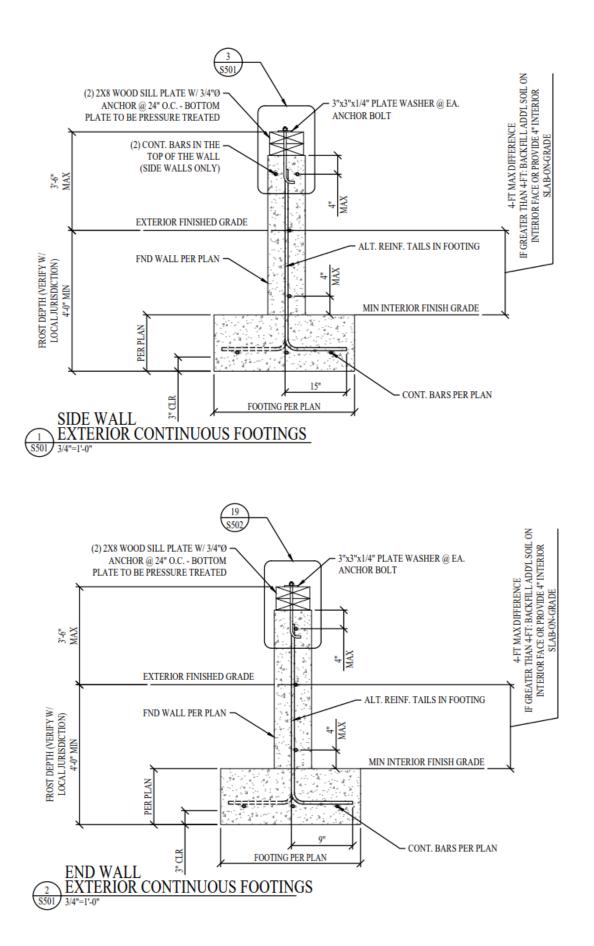

|      | BASEMENT FOOTING SCHEDULE *available with an additional engineering fee of \$1,500-\$2,500. |           |        |      |          |           |         |                          |      |        |         |                    |  |
|------|---------------------------------------------------------------------------------------------|-----------|--------|------|----------|-----------|---------|--------------------------|------|--------|---------|--------------------|--|
|      | MARK WIDTH                                                                                  | THICKNESS |        | REII | NFORCEME | NT CROSSV | VISE    | REINFORCEMENT LENGTHWISE |      |        |         | REMARKS            |  |
| MARK |                                                                                             |           | LENGTH | NO.  | SIZE     | LENGTH    | SPACING | QUANTITY                 | SIZE | LENGTH | SPACING | REMARKS            |  |
| F-1  | 36"                                                                                         | 12"       | CONT.  | -    | #5       | 30″       | 18″     | 4                        | #5   | CONT.  | EQ.     | CONTINUOUS FOOTING |  |
| F-2  | 24"                                                                                         | 12"       | CONT.  | -    | -        | -         | -       | 2                        | #5   | CONT.  | EQ.     | CONTINUOUS FOOTING |  |
| F-3  | 20"                                                                                         | 12"       | CONT.  | -    | -        | -         | -       | 2                        | #5   | CONT.  | EQ.     | CONTINUOUS FOOTING |  |
|      |                                                                                             |           |        |      |          |           |         |                          |      |        |         |                    |  |

| BASEMENT FOOTING SCHEDULE *available with an additional<br>engineering fee of \$1,500-\$2,500. |           |         |                                         |                                                                           |                                                       |                                                                      |                                                                                                                     |                                                                                                                                    |                                                                                                                                                    |                                                                                                                                                              |                                                                                                                                                                                                 |
|------------------------------------------------------------------------------------------------|-----------|---------|-----------------------------------------|---------------------------------------------------------------------------|-------------------------------------------------------|----------------------------------------------------------------------|---------------------------------------------------------------------------------------------------------------------|------------------------------------------------------------------------------------------------------------------------------------|----------------------------------------------------------------------------------------------------------------------------------------------------|--------------------------------------------------------------------------------------------------------------------------------------------------------------|-------------------------------------------------------------------------------------------------------------------------------------------------------------------------------------------------|
| MARK WIDTH TH                                                                                  | THICKNESS | LENGTH  | REINFORCEMENT CROSSWISE                 |                                                                           |                                                       |                                                                      |                                                                                                                     |                                                                                                                                    |                                                                                                                                                    | REMARKS                                                                                                                                                      |                                                                                                                                                                                                 |
|                                                                                                |           |         | NO.                                     | SIZE                                                                      | LENGTH                                                | SPACING                                                              | QUANTITY                                                                                                            | SIZE                                                                                                                               | LENGTH                                                                                                                                             | SPACING                                                                                                                                                      |                                                                                                                                                                                                 |
| 36"                                                                                            | 12"       | CONT.   | -                                       | #5                                                                        | 30″                                                   | 18″                                                                  | 4                                                                                                                   | #5                                                                                                                                 | CONT.                                                                                                                                              | EQ.                                                                                                                                                          | CONTINUOUS FOOTING                                                                                                                                                                              |
| 24"                                                                                            | 12"       | CONT.   | -                                       | -                                                                         | -                                                     | -                                                                    | 2                                                                                                                   | #5                                                                                                                                 | CONT.                                                                                                                                              | EQ.                                                                                                                                                          | CONTINUOUS FOOTING                                                                                                                                                                              |
|                                                                                                | 36"       | 36" 12" | WIDTH THICKNESS LENGTH<br>36" 12" CONT. | WIDTH     THICKNESS     LENGTH     REII       36"     12"     CONT.     - | WIDTH THICKNESS LENGTH REINFORCEME<br>36" 12" CONT #5 | WIDTH THICKNESS LENGTH REINFORCEMENT CROSSV   36" 12" CONT. - #5 30" | WIDTH     THICKNESS     LENGTH     REINFORCEMENT CROSSWISE       36"     12"     CONT.     -     #5     30"     18" | WIDTH     THICKNESS     LENGTH     REINFORCEMENT CROSSWISE     REIN       36"     12"     CONT.     -     #5     30"     18"     4 | WIDTH     THICKNESS     LENGTH     REINFORCEMENT CROSSWISE     REINFORCEMENT       36"     12"     CONT.     -     #5     30"     18"     4     #5 | WIDTH THICKNESS LENGTH   REINFORCEMENT CROSSWISE REINFORCEMENT LENGTH   NO. SIZE LENGTH SPACING QUANTITY SIZE LENGTH   36" 12" CONT. - #5 30" 18" 4 #5 CONT. | WIDTH     THICKNESS     LENGTH     REINFORCEMENT     CROSSWISE     REINFORCEMENT     LENGTH     SPACING       36"     12"     CONT.     -     #5     30"     18"     4     #5     CONT.     EQ. |