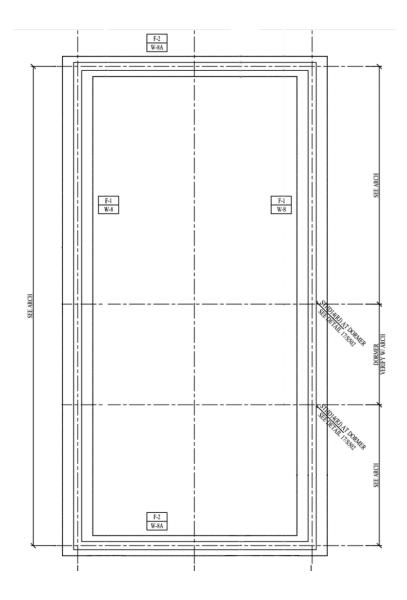

|      | CRAWL SPACE FOOTING SCHEDULE |        |      |          |           |         |          |         |           |         |                    |  |
|------|------------------------------|--------|------|----------|-----------|---------|----------|---------|-----------|---------|--------------------|--|
| MARK | WIDTH                        | LENGTH | REII | VFORCEME | NT CROSSV | VISE    | REIN     | FORCEME | NT LENGTH | WISE    | REMARKS            |  |
| MARK |                              | LENGIA | NO.  | SIZE     | LENGTH    | SPACING | QUANTITY | SIZE    | LENGTH    | SPACING |                    |  |
| F-1  | 36"                          | CONT.  | -    | -        | -         | -       | 3        | #5      | CONT.     | EQ.     | CONTINUOUS FOOTING |  |
| F-2  | 24"                          | CONT.  | -    | -        | -         | -       | 2        | #5      | CONT.     | EQ.     | CONTINUOUS FOOTING |  |
| F-3  | 20"                          | CONT.  | -    | -        | -         | -       | 2        | #5      | CONT.     | EQ.     | CONTINUOUS FOOTING |  |
|      |                              |        |      |          |           |         |          |         |           |         |                    |  |

|      | CRAWL SPACE FOOTING SCHEDULE |        |     |          |           |         |          |      |           |         |                    |  |
|------|------------------------------|--------|-----|----------|-----------|---------|----------|------|-----------|---------|--------------------|--|
| MARK | WIDTH                        | LENGTH | REI | NFORCEME | NT CROSSV |         |          |      | NT LENGTH | WISE    | REMARKS            |  |
|      |                              |        | NO. | SIZE     | LENGTH    | SPACING | QUANTITY | SIZE | LENGTH    | SPACING |                    |  |
| F-1  | 36"                          | CONT.  | -   | -        | -         | -       | З        | #5   | CONT.     | EQ.     | CONTINUOUS FOOTING |  |
| F-2  | 24"                          | CONT.  | -   | -        | -         | -       | 2        | #5   | CONT.     | EQ.     | CONTINUOUS FOOTING |  |